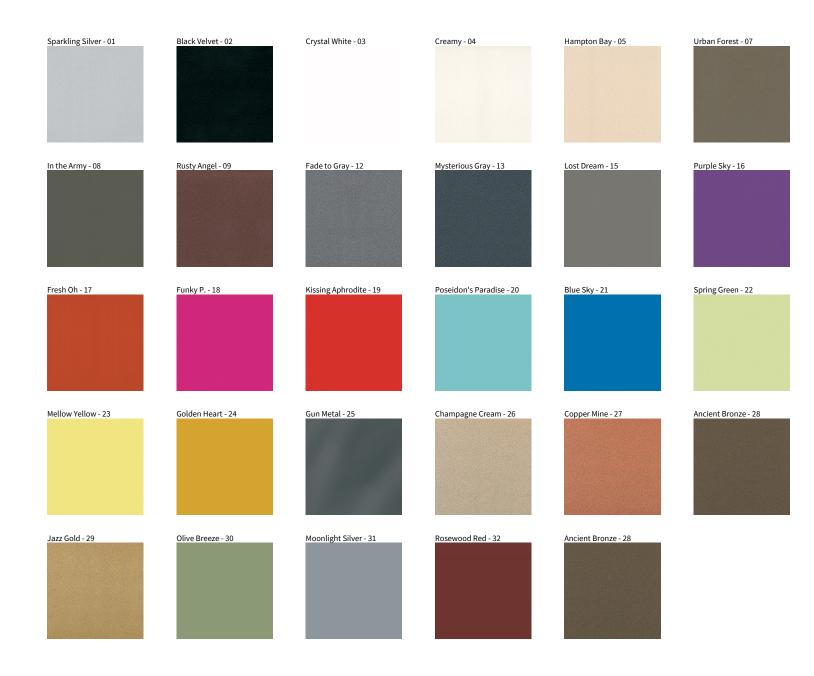

## **BIONIQ ROUND WALLWASH RECESSED**

COLOR FINISH CHART

| PROJECT  |  |
|----------|--|
| ТҮРЕ     |  |
| NOTES    |  |
| QUANTITY |  |
| DATE     |  |

**Digital:** Not all screens are calibrated the same, and therefore, colors will appear differently between screens. **Physical:** When texture is involved, there will be variations in color, character and tone within a product series and between product families.

**Gun Metal:** No Gun Metal finish is alike. It combines a mixture of transparent and black color particles which ensures a highly individual effect and no luminaire being identical. **Champagne Cream, Copper Mine, Ancient Bronze + Jazz Gold:** These finishes have slight fading from specific powder coating production. Each luminaire will slightly vary.